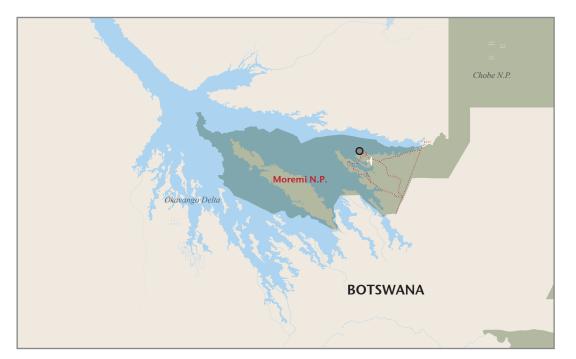

## 4 DAY LUXURY SAFARI 4 Day Safari - 3 Nights Moremi Game Reserve

The safari starts when the guests are met at the Xakanaxa airstrip in Moremi and then have a game drive to their private camp in the African savannah. For the next 3 nights and 4 days you will explore the incredible Moremi in a custom fitted 4 x 4 vehicle that seats 8 guests in individual seats.