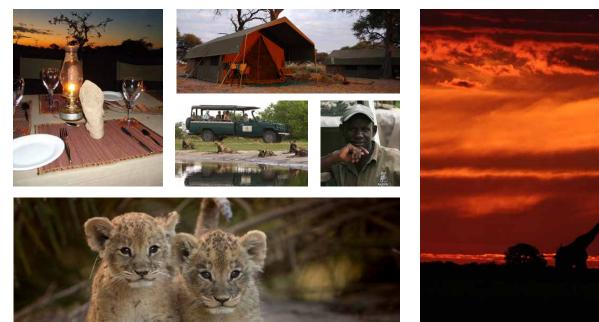

The typical safari day usually consists of an early morning wakeup call followed by a light breakfast before departing on a morning game drive that lasts until brunch/lunch time. The early afternoon is spent relaxing until tea time when it is time to depart on an afternoon game drive. At sundown return to camp for dinner under the stars. However there is nothing set in stone in terms of time. We believe that the most important aspect of a safari is actually being out on safari and not stuck in camp.

The game drives in the Moremi takes you through the open grasslands and swamp areas. There is an incredible abundance of bird life and wildlife. There is always a sense of expectance and whether you are looking at a herd of Impala or the resident lions, one is always surrounded by the beautiful Okavango Delta. The Moremi reserve has a huge variety of animals, especially predators and bird life and so there is always something to see on the drives. As an optional activity one can take a full day boat cruise on the Delta but this should be booked in advance. It is a wonderful day as there are some huge nesting sites at certain times of the day. You might be lucky to find a huge elephant feeding in the water or a pod of hippo, but whatever you may see the scenery is fantastic.